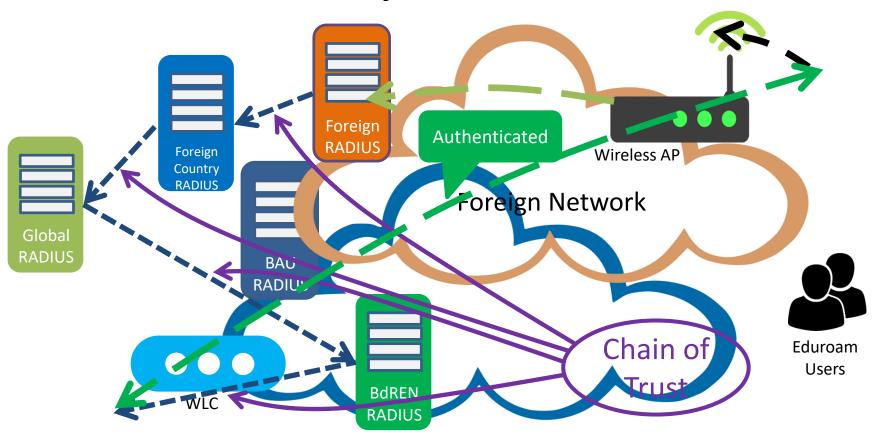

# **BdREN Cloud and Hosting Services**



#### **Cloud Services**

#### Services BdREN offer

Hosting

Virtual Private Sever (VPS)

Educati onal Storage

**University Sites** 

Content Management System (CMS)

**Email** 

Special Computing

Lab Environment

**Backup Data** 



#### **Cloud Services**

# **Services You may Think of**

Hot standby

**VLE Hosting** 

Desktop Video Conferencing

**Live Streaming** 

Website failover

Virtual Learning Environment

Low-latency, HD VC

Portal Based Streaming for Events



# Other Special Services

EduRoam

Federated Identity

**Educational Roaming** 

**Access & Authorization** 

Single
Username &
Password

Works with any REN institute

Trusted Partners

Access to Resources



# Connectivity Flows of EduRoam





# Connectivity Flows of EduRoam





# Present Infrastructure at a glance

# Infrastructure

Backbone

Lastmile Connectivity Endpoint Connectivity Distance Learning Theater

**Cloud Computing** 

3200 km OPGW 300 km Underground Fiber Public Universities: 34

Private Universities: 2

33 Public Universities

Data Center at UGC

Disaster Recovery Center at BUET

### Applications and Services at a glance

# **Applications & Services**

Internet Bandwidth Distance Learning Theater

Cloud Computing

Others

Redundancy
7x24 NOC Services
Service Level
Agreement

All Public Universities except BOU Virtualization
Cores: 480
Storage: 400TB

Capacity Building
Consultancy
Collocation
Hosting
IP Telephony

# Capacity Building at a glace

# Capacity building

**Local Training** 

Foreign Training

Internship/Exchange visit

**Round Robi