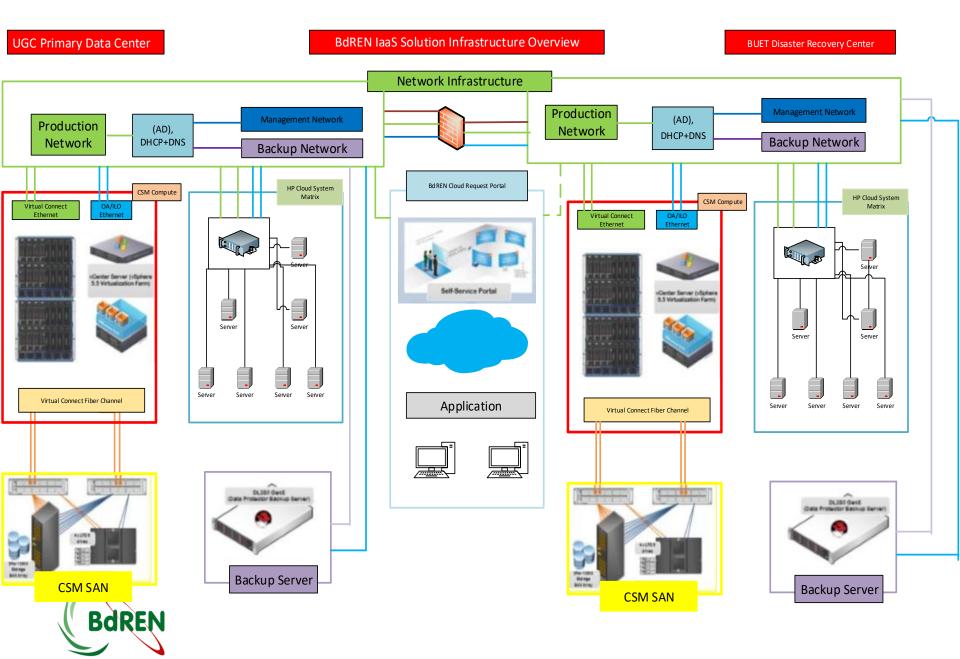

#### **BdREN**: Infrastructure

- Transmission equipment to create backbone network
- Internet PoPs at all connected Universities (38)
- Data Center (DC and DR)
  - DC at UGC and DR at BUET
  - Storage Area Network with 400 Tera Byte Capacity
  - Dual Path Fiber connectivity between DC and DR
  - Computing Facility having 480 Core (3.00 GHz), 2304 GB RAM
- Video Conference System with Virtual Class Room
  - 33 Public Universities

Data Center at UGC

Disaster Recovery Center at BUET