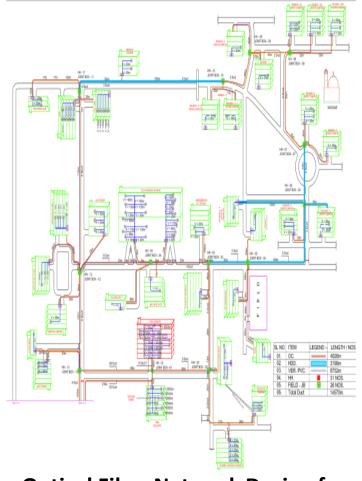

#### **BdREN**: Network

- Backbone Network Designed on PGCB Optical Fiber Network of 3200+ KM
- Last mile connectivity through 300+ KM of
   Optical Fiber
- 1G connectivity to each institution
  - 34 Public Universities
  - 2 International Universities
  - 3 Private Universities