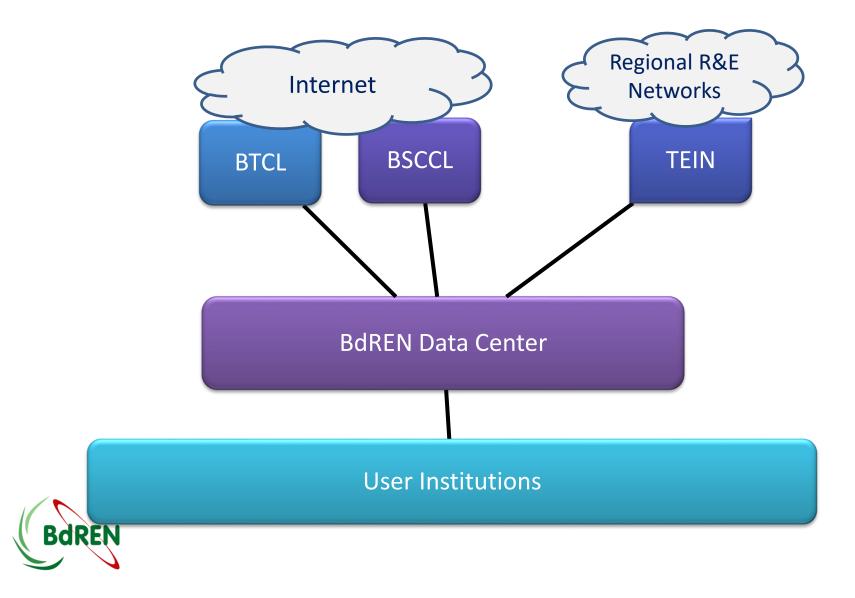

# **BdREN** – International Connectivity

#### **BdREN**: Network

- Backbone Network Designed on PGCB Optical Fiber Network of 3200+ KM
- Last mile connectivity through 300+ KM of
   Optical Fiber
- 1G connectivity to each institution
  - 34 Public Universities
  - 2 International Universities
  - 3 Private Universities

#### **BdREN**: Infrastructure

- Transmission equipment to create backbone network
- Internet PoPs at all connected Universities (38)
- Data Center (DC and DR)
  - DC at UGC and DR at BUET
  - Storage Area Network with 400 Tera Byte Capacity
  - Dual Path Fiber connectivity between DC and DR
  - Computing Facility having 480 Core (3.00 GHz), 2304 GB RAM
- Video Conference System with Virtual Class Room
  - 33 Public Universities

**BdREN Data Center** 