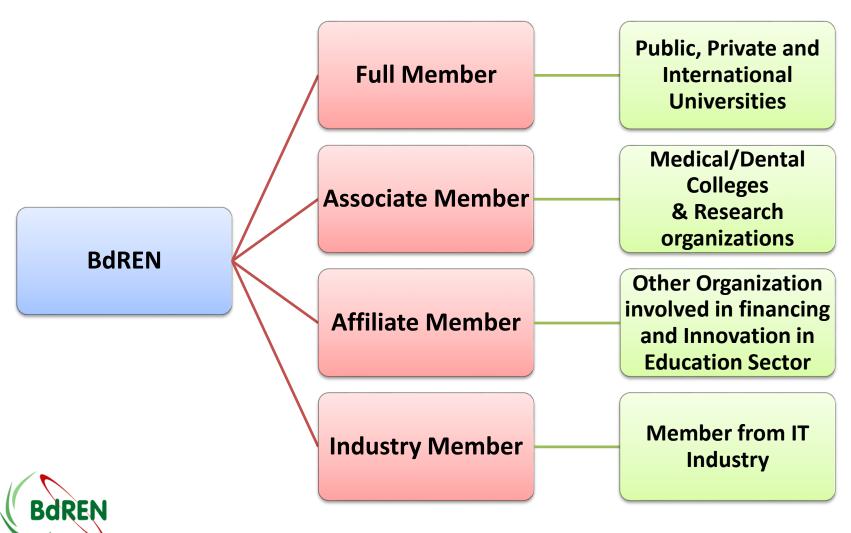

#### **Introduction & Services**

- Prof. Kazi Muheymin-Us-Sakib TST Consultant (Technical) BdREN

# BdREN – at a glance

Bangladesh Research and Education Network



Bringing Higher Education and Research Institutions under single network and connecting with global R&D networks

In Collaboration with











#### **BdREN Stakeholder**



#### **BdREN Governance**

- BdREN is run by a Trust Organization on not-forprofit basis
- Operation and Maintenance Responsibility to BdREN Trust
- 11-member Trustee Board headed by UGC Chairman, Trustees mainly from Universities.



#### Formation of Trustee Board

- Chairman, UGC Chairperson
- Member in Charge of BdREN, UGC Vice Chairperson
- Vice Chancellors from Public Universities 4
- Vice Chancellors from Private Universities 2
- Representative from MoE-1
- Inductee Trustees 2



## **BdREN Services**





# **BdREN** – International Connectivity



#### **BdREN**: Network

- Backbone Network Designed on PGCB Optical Fiber Network of 3200+ KM
- Last mile connectivity through 300+ KM of
   Optical Fiber
- 1G connectivity to each institution
  - 34 Public Universities
  - 2 Internat