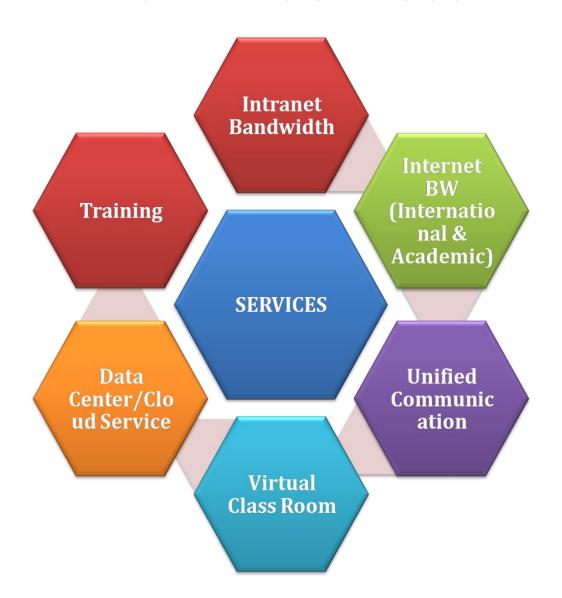

Sakib TST Consultant (Technical) BdREN

# BdREN – at a glance

Bangladesh Research and Education Network



Bringing Higher Education and Research Institutions under single network and connecting with global R&D networks

In Collaboration with











#### **BdREN Stakeholder**



#### **BdREN Governance**

- BdREN is run by a Trust Organization on not-forprofit basis
- Operation and Maintenance Responsibility to BdREN Trust
- 11-member Trustee Board headed by UGC Chairman, Trustees mainly from Universities.



#### Formation of Trustee Board

- Chairman, UGC Chairperson
- Member in Charge of BdREN, UGC Vice Chairperson
- Vice Chancellors from Public Universities 4
- Vice Chancellors from Private Universities 2
- Representative from MoE-1
- Inductee Trustees 2



## **BdREN Services**





# **BdREN** – International Connectivity



#### **BdREN**: Network

- Backbone Network Designed on PGCB Optical Fiber Network of 3200+ KM
- Last mile connectivity through 300+ KM of
   Optical Fiber
- 1G connectivity to each institution
  - 34 Public Universities
  - 2 International Universities
  - 3 Private Universities





#### **BdREN**: Infrastructure

- Transmission equipment to create backbone network
- Internet PoPs at all connected Universities (38)
- Data Center (DC and DR)
  - DC at UGC and DR at BUET
  - Storage Area Network with 400 Tera Byte Capacity
  - Dual Path Fiber connectivity between DC and DR
  - Computing Facility having 480 Core (3.00 GHz), 2304 GB RAM
- Video Conference System with Virtual Class Room
  - 33 Public Universities



**BdREN Data Center** 



# *