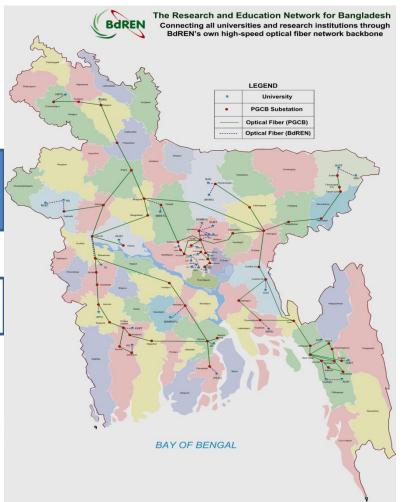

#### **BdREN**: Network

- Backbone Network Designed on PGCB Optical Fiber Network of 3200+ KM
- Last mile connectivity through 300+ KM of
   Optical Fiber
- 1G connectivity to each institution
  - 34 Public Universities
  - 2 International Universities
  - 3 Private Universities

#### **BdREN**: Infrastructure

- Transmission equipment to create backbone network
- Internet PoPs at all connected Universities (38)
- Data Center (DC and DR)
  - DC at UGC and DR at BUET
  - Storage Area Network with 400 Tera Byte Capacity
  - Dual Path Fiber connectivity between DC and DR
  - Computing Facility having 480 Core (3.00 GHz), 2304 GB RAM
- Video Conference System with Virtual Class Room
  - 33 Public Universities