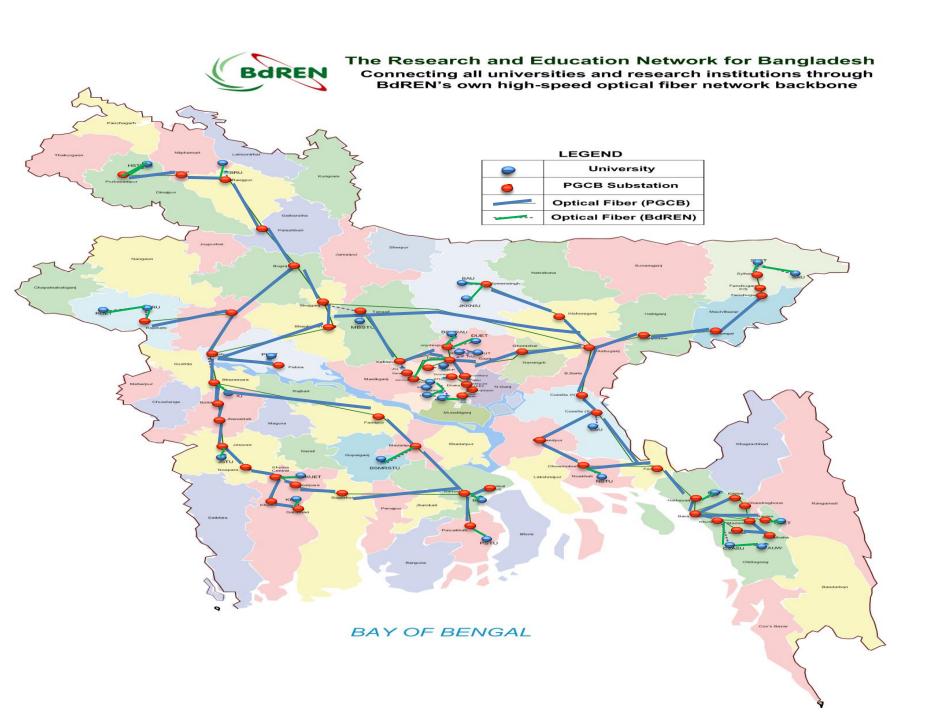

#### **BdREN**: Network

- Backbone Network Designed on PGCB Optical Fiber Network of 3200+ KM
- Last mile connectivity through 300+ KM of
   Optical Fiber
- 1G connectivity to each institution
  - 34 Public Universities
  - 2 International Universities
  - 3 Private Universities

# Present Infrastructure at a glance

# Infrastructure

Backbone

Lastmile Connectivity Endpoint Connectivity Distance Learning Theater

**Cloud Computing** 

3200 km OPGW 300 km Underground Fiber Public Universities: 34

Private Universities: 2

33 Public Universities